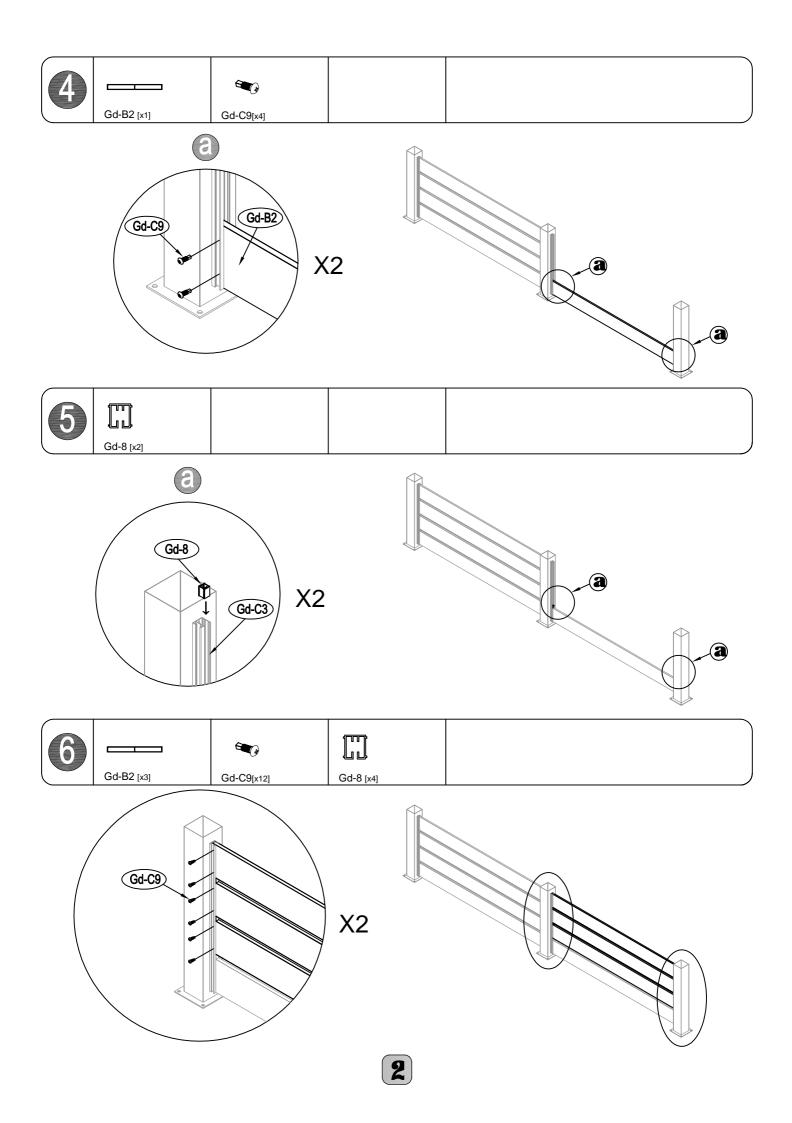

| -     | -          |           |     |     |
|-------|------------|-----------|-----|-----|
| Gd-C1 |            | 769mm     | x2  | 1/1 |
| Gd-B2 |            | 1665mm    | x4  | 1/1 |
| Gd-C3 |            | 689mm     | x2  | 1/1 |
| Gd-C4 | ~ <u></u>  | 689mm     | x2  | 1/1 |
| Gd-8  | m          | 23mm      | x6  | 1/1 |
| Gd-5  |            | 153X153mm | x2  | 1/1 |
| Gd-6  | $\bigcirc$ | 125X125mm | x2  | 1/1 |
| Gd-7  |            | M10x60mm  | x8  | 1/1 |
| Gd-L  | $\diamond$ | 27x25mm   | x1  | 1/1 |
| Gd-R  | $\diamond$ | 27x25mm   | x1  | 1/1 |
| Gd-C8 | <b>E</b>   | ST5x16mm  | x12 | 1/1 |
| Gd-C9 | <b>A</b>   | ST4x13mm  | x20 | 1/1 |
| Gd-20 | Ø          |           | x8  | 1/1 |