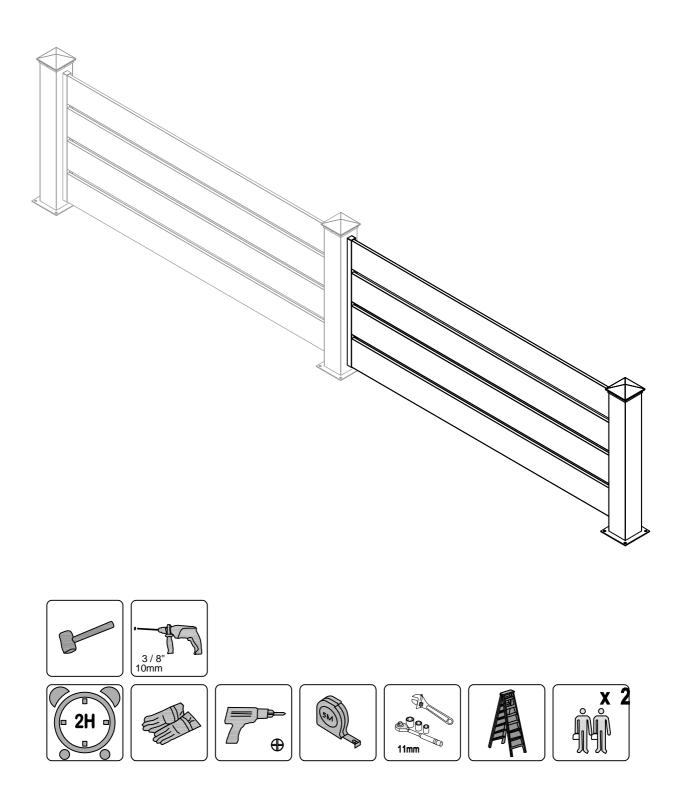

| -     | -          |           |     |     |
|-------|------------|-----------|-----|-----|
| Gd-C1 |            | 769mm     | x2  | 1/1 |
| Gd-B2 |            | 1665mm    | x4  | 1/1 |
| Gd-C3 |            | 689mm     | x2  | 1/1 |
| Gd-C4 | ~ <u></u>  | 689mm     | x2  | 1/1 |
| Gd-8  | m          | 23mm      | x6  | 1/1 |
| Gd-5  |            | 153X153mm | x2  | 1/1 |
| Gd-6  | $\bigcirc$ | 125X125mm | x2  | 1/1 |
| Gd-7  |            | M10x60mm  | x8  | 1/1 |
| Gd-L  | $\diamond$ | 27x25mm   | x1  | 1/1 |
| Gd-R  | $\diamond$ | 27x25mm   | x1  | 1/1 |
| Gd-C8 | <b>E</b>   | ST5x16mm  | x12 | 1/1 |
| Gd-C9 | <b>A</b>   | ST4x13mm  | x20 | 1/1 |
| Gd-20 | Ø          |           | x8  | 1/1 |