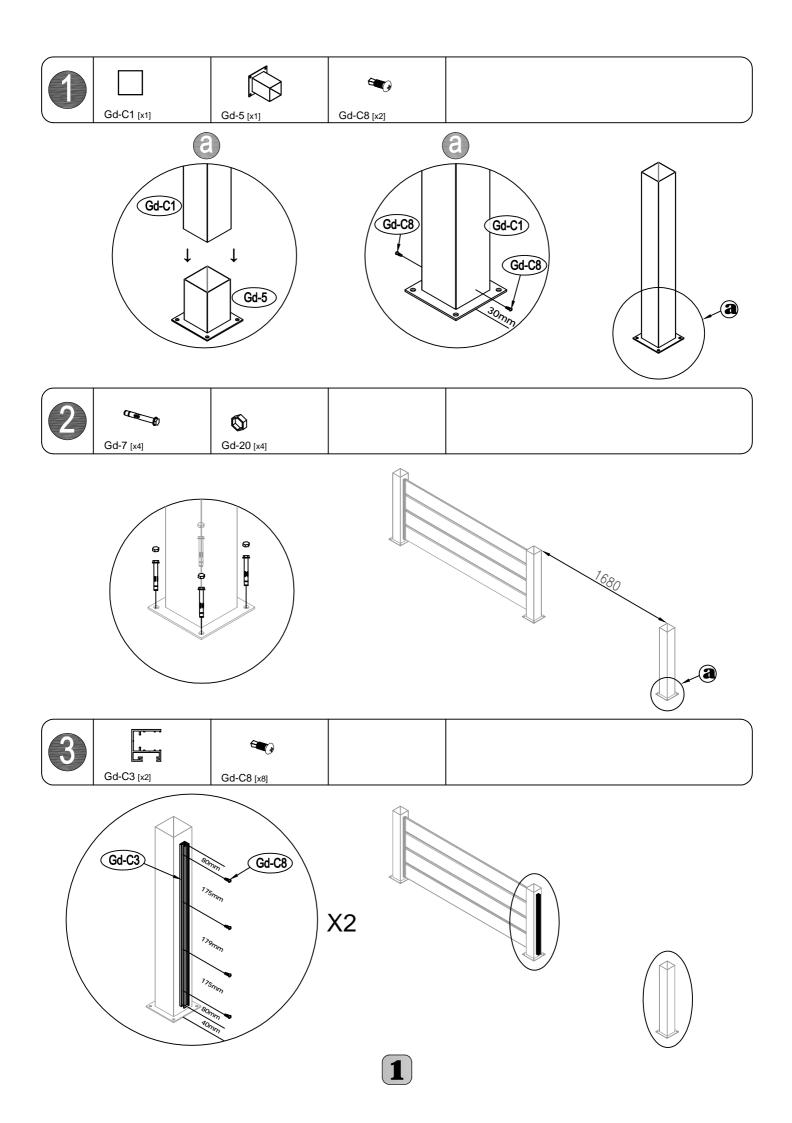

| -     | -          |           |     |     |
|-------|------------|-----------|-----|-----|
| Gd-C1 |            | 769mm     | x2  | 1/1 |
| Gd-B2 |            | 1665mm    | x4  | 1/1 |
| Gd-C3 |            | 689mm     | x2  | 1/1 |
| Gd-C4 | ~ <u></u>  | 689mm     | x2  | 1/1 |
| Gd-8  | m          | 23mm      | x6  | 1/1 |
| Gd-5  |            | 153X153mm | x2  | 1/1 |
| Gd-6  | $\bigcirc$ | 125X125mm | x2  | 1/1 |
| Gd-7  |            | M10x60mm  | x8  | 1/1 |
| Gd-L  | $\diamond$ | 27x25mm   | x1  | 1/1 |
| Gd-R  | $\diamond$ | 27x25mm   | x1  | 1/1 |
| Gd-C8 | <b>E</b>   | ST5x16mm  | x12 | 1/1 |
| Gd-C9 | <b>A</b>   | ST4x13mm  | x20 | 1/1 |
| Gd-20 | Ø          |           | x8  | 1/1 |