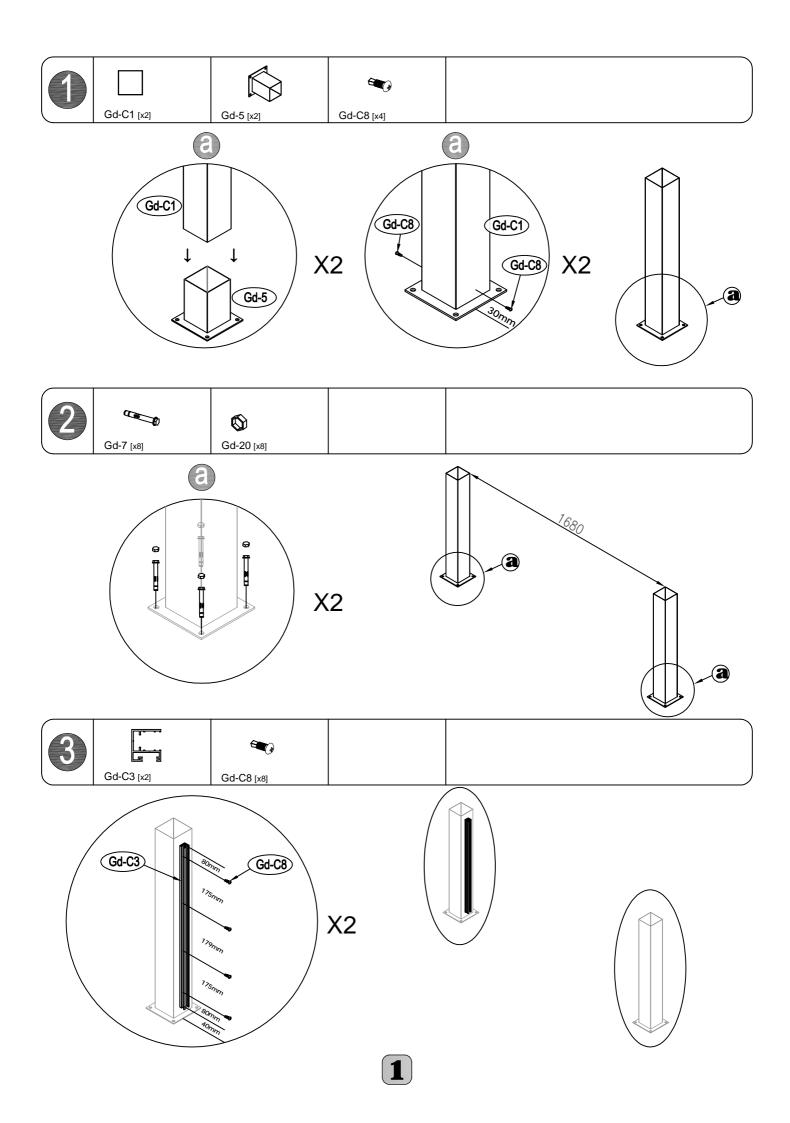

| -     | -          |           |     |     |
|-------|------------|-----------|-----|-----|
| Gd-C1 |            | 769mm     | x2  | 1/1 |
| Gd-B2 |            | 1665mm    | x4  | 1/1 |
| Gd-C3 |            | 689mm     | x2  | 1/1 |
| Gd-C4 | ~ <u></u>  | 689mm     | x2  | 1/1 |
| Gd-8  | m          | 23mm      | x6  | 1/1 |
| Gd-5  |            | 153X153mm | x2  | 1/1 |
| Gd-6  | $\bigcirc$ | 125X125mm | x2  | 1/1 |
| Gd-7  |            | M10x60mm  | x8  | 1/1 |
| Gd-L  | $\diamond$ | 27x25mm   | x1  | 1/1 |
| Gd-R  | $\diamond$ | 27x25mm   | x1  | 1/1 |
| Gd-C8 | <b>E</b>   | ST5x16mm  | x12 | 1/1 |
| Gd-C9 | <b>A</b>   | ST4x13mm  | x20 | 1/1 |
| Gd-20 | Ø          |           | x8  | 1/1 |