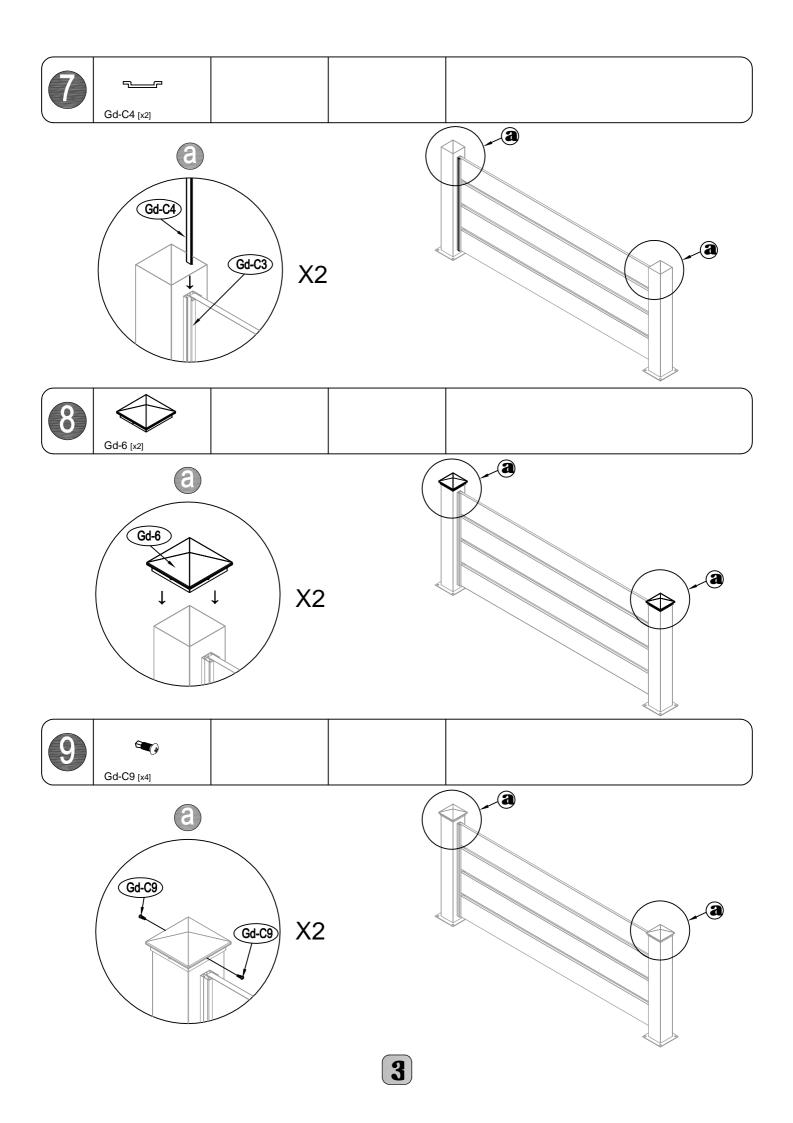

| -     | -          |           |     |     |
|-------|------------|-----------|-----|-----|
| Gd-C1 |            | 769mm     | x2  | 1/1 |
| Gd-B2 |            | 1665mm    | x4  | 1/1 |
| Gd-C3 |            | 689mm     | x2  | 1/1 |
| Gd-C4 | ~ <u></u>  | 689mm     | x2  | 1/1 |
| Gd-8  | m          | 23mm      | x6  | 1/1 |
| Gd-5  |            | 153X153mm | x2  | 1/1 |
| Gd-6  | $\bigcirc$ | 125X125mm | x2  | 1/1 |
| Gd-7  |            | M10x60mm  | x8  | 1/1 |
| Gd-L  | $\diamond$ | 27x25mm   | x1  | 1/1 |
| Gd-R  | $\diamond$ | 27x25mm   | x1  | 1/1 |
| Gd-C8 | <b>E</b>   | ST5x16mm  | x12 | 1/1 |
| Gd-C9 | <b>A</b>   | ST4x13mm  | x20 | 1/1 |
| Gd-20 | Ø          |           | x8  | 1/1 |