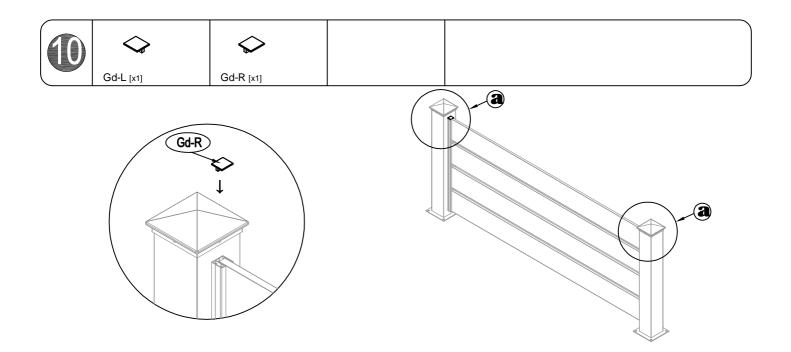

| -     | -          |           |     |     |
|-------|------------|-----------|-----|-----|
| Gd-C1 |            | 769mm     | x2  | 1/1 |
| Gd-B2 |            | 1665mm    | x4  | 1/1 |
| Gd-C3 |            | 689mm     | x2  | 1/1 |
| Gd-C4 | ~ <u></u>  | 689mm     | x2  | 1/1 |
| Gd-8  | m          | 23mm      | x6  | 1/1 |
| Gd-5  |            | 153X153mm | x2  | 1/1 |
| Gd-6  | $\bigcirc$ | 125X125mm | x2  | 1/1 |
| Gd-7  |            | M10x60mm  | x8  | 1/1 |
| Gd-L  | $\diamond$ | 27x25mm   | x1  | 1/1 |
| Gd-R  | $\diamond$ | 27x25mm   | x1  | 1/1 |
| Gd-C8 | <b>E</b>   | ST5x16mm  | x12 | 1/1 |
| Gd-C9 | <b>A</b>   | ST4x13mm  | x20 | 1/1 |
| Gd-20 | Ø          |           | x8  | 1/1 |