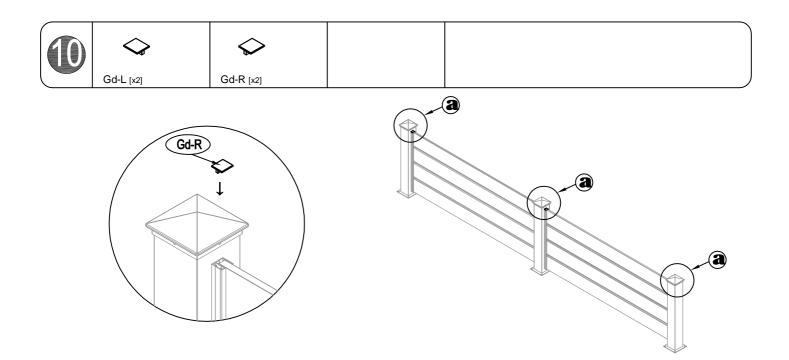

| -     | -          |           |     |     |
|-------|------------|-----------|-----|-----|
| Gd-C1 |            | 769mm     | x2  | 1/1 |
| Gd-B2 |            | 1665mm    | x4  | 1/1 |
| Gd-C3 |            | 689mm     | x2  | 1/1 |
| Gd-C4 | ~ <u></u>  | 689mm     | x2  | 1/1 |
| Gd-8  | m          | 23mm      | x6  | 1/1 |
| Gd-5  |            | 153X153mm | x2  | 1/1 |
| Gd-6  | $\bigcirc$ | 125X125mm | x2  | 1/1 |
| Gd-7  |            | M10x60mm  | x8  | 1/1 |
| Gd-L  | $\diamond$ | 27x25mm   | x1  | 1/1 |
| Gd-R  | $\diamond$ | 27x25mm   | x1  | 1/1 |
| Gd-C8 | <b>E</b>   | ST5x16mm  | x12 | 1/1 |
| Gd-C9 | <b>A</b>   | ST4x13mm  | x20 | 1/1 |
| Gd-20 | Ø          |           | x8  | 1/1 |