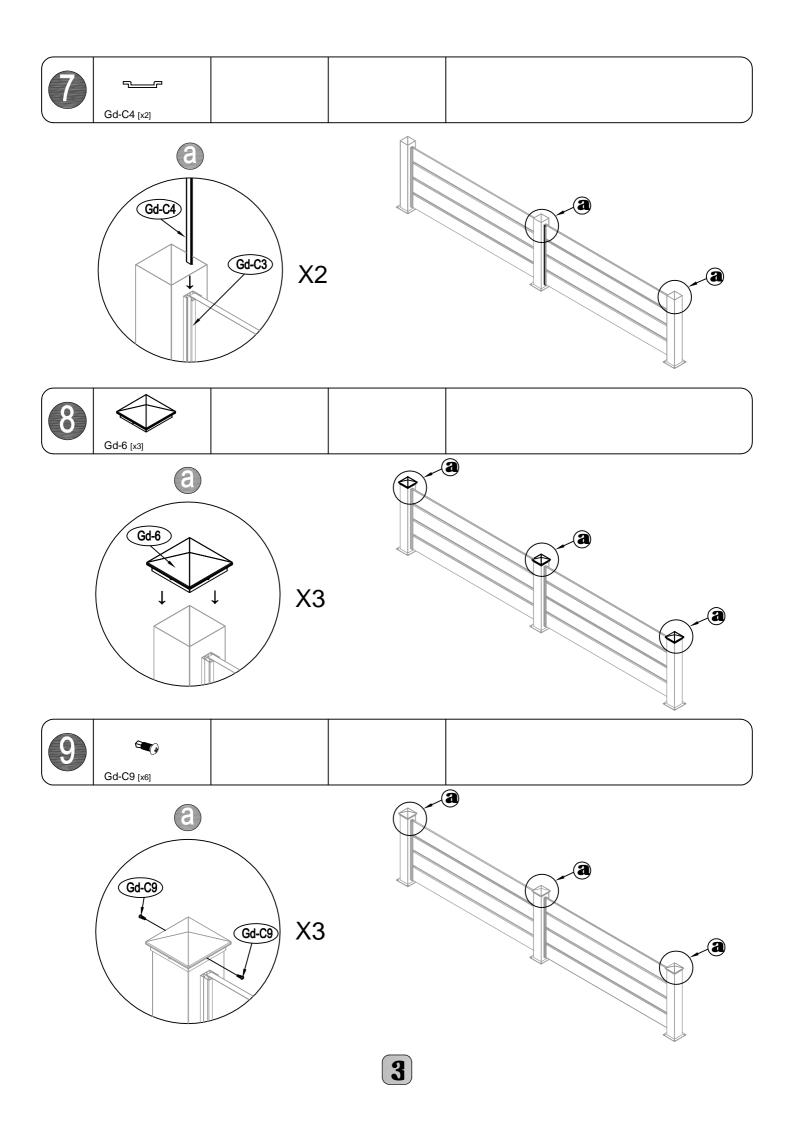

| -     | -          |           |     |     |
|-------|------------|-----------|-----|-----|
| Gd-C1 |            | 769mm     | x2  | 1/1 |
| Gd-B2 |            | 1665mm    | x4  | 1/1 |
| Gd-C3 |            | 689mm     | x2  | 1/1 |
| Gd-C4 | ~ <u></u>  | 689mm     | x2  | 1/1 |
| Gd-8  | m          | 23mm      | x6  | 1/1 |
| Gd-5  |            | 153X153mm | x2  | 1/1 |
| Gd-6  | $\bigcirc$ | 125X125mm | x2  | 1/1 |
| Gd-7  |            | M10x60mm  | x8  | 1/1 |
| Gd-L  | $\diamond$ | 27x25mm   | x1  | 1/1 |
| Gd-R  | $\diamond$ | 27x25mm   | x1  | 1/1 |
| Gd-C8 | <b>E</b>   | ST5x16mm  | x12 | 1/1 |
| Gd-C9 | <b>A</b>   | ST4x13mm  | x20 | 1/1 |
| Gd-20 | Ø          |           | x8  | 1/1 |