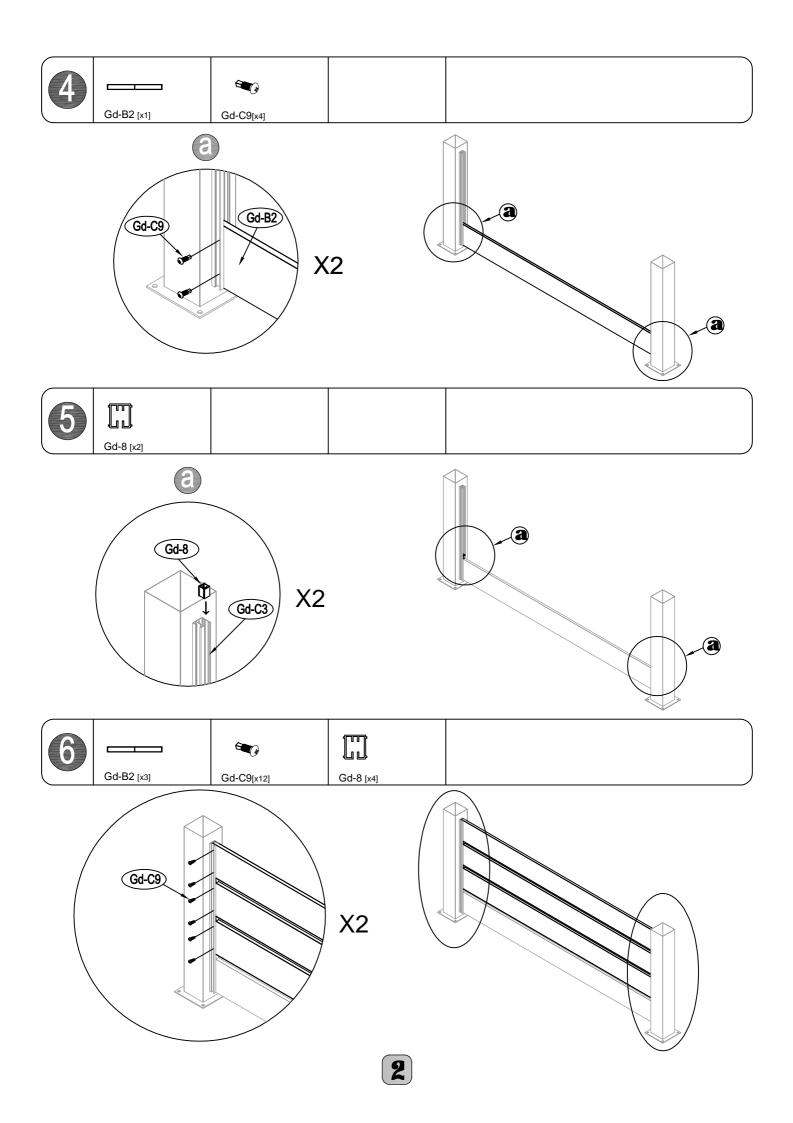

| -     | -          |           |     |     |
|-------|------------|-----------|-----|-----|
| Gd-C1 |            | 769mm     | x2  | 1/1 |
| Gd-B2 |            | 1665mm    | x4  | 1/1 |
| Gd-C3 |            | 689mm     | x2  | 1/1 |
| Gd-C4 | ~ <u></u>  | 689mm     | x2  | 1/1 |
| Gd-8  | m          | 23mm      | x6  | 1/1 |
| Gd-5  |            | 153X153mm | x2  | 1/1 |
| Gd-6  | $\bigcirc$ | 125X125mm | x2  | 1/1 |
| Gd-7  |            | M10x60mm  | x8  | 1/1 |
| Gd-L  | $\diamond$ | 27x25mm   | x1  | 1/1 |
| Gd-R  | $\diamond$ | 27x25mm   | x1  | 1/1 |
| Gd-C8 | <b>E</b>   | ST5x16mm  | x12 | 1/1 |
| Gd-C9 | <b>A</b>   | ST4x13mm  | x20 | 1/1 |
| Gd-20 | Ø          |           | x8  | 1/1 |