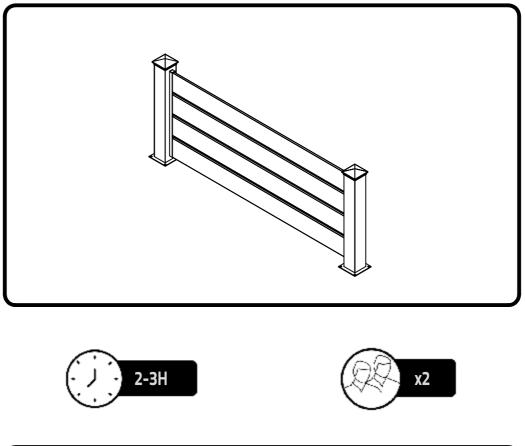

## **CLOTURE VOGEL 190H90**

| STI-000079 | [x1] |  |
|------------|------|--|
|------------|------|--|

NOTICE DE MONTAGE / INSTRUCTION MANUAL / MANUAL DE MONTAJE / MONTAGEANLEITUNG / MANUALE DI MONTAGGIO / MONTAGEHANDLEIDING / INSTRUKCJA MONTAŻU