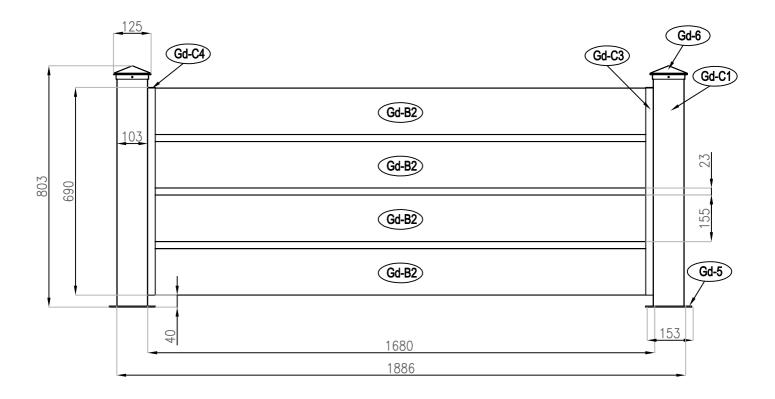

| -     | -          |           |     |     |
|-------|------------|-----------|-----|-----|
| Gd-C1 |            | 769mm     | x2  | 1/1 |
| Gd-B2 |            | 1665mm    | x4  | 1/1 |
| Gd-C3 |            | 689mm     | x2  | 1/1 |
| Gd-C4 | ~ <u></u>  | 689mm     | x2  | 1/1 |
| Gd-8  | m          | 23mm      | x6  | 1/1 |
| Gd-5  |            | 153X153mm | x2  | 1/1 |
| Gd-6  | $\bigcirc$ | 125X125mm | x2  | 1/1 |
| Gd-7  |            | M10x60mm  | x8  | 1/1 |
| Gd-L  | $\diamond$ | 27x25mm   | x1  | 1/1 |
| Gd-R  | $\diamond$ | 27x25mm   | x1  | 1/1 |
| Gd-C8 | <b>E</b>   | ST5x16mm  | x12 | 1/1 |
| Gd-C9 | <b>A</b>   | ST4x13mm  | x20 | 1/1 |
| Gd-20 | Ø          |           | x8  | 1/1 |